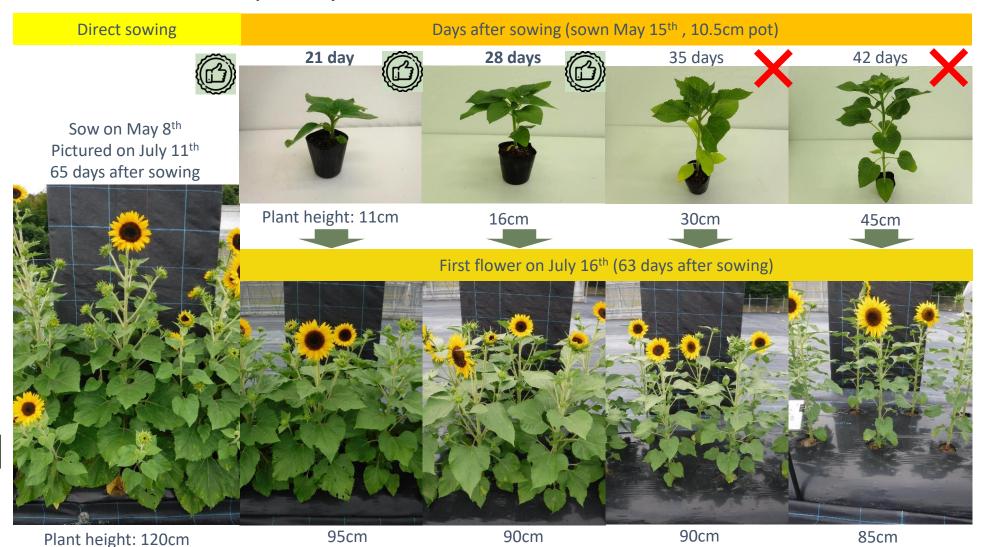

#### Culture info – Stage 1 - Sowing

- Direct sowing to pot is recommended
  - 9-10,5 cm
  - From there, transplant to field or bigger pot/container
    - 18-24 cm or larger
    - The sooner, the better (to be continued)
- Germination
  - 3-5 days needed
  - Cover seeds, no light needed
  - Temperature between 20-25°C
  - Water sufficiently → if not: uneven germination

#### Culture info – Stage 2 - Transplanting

\*Transplant early!

#### Culture info – Stage 2 - Transplanting

- Two take-aways
  - Direct sowing will promote better branching and taller plant height, but 2-4 days later flowering than presowing in pots and then transplanting to the field
  - 2. Do not transplant old plants! Early transplanting will promote better branching