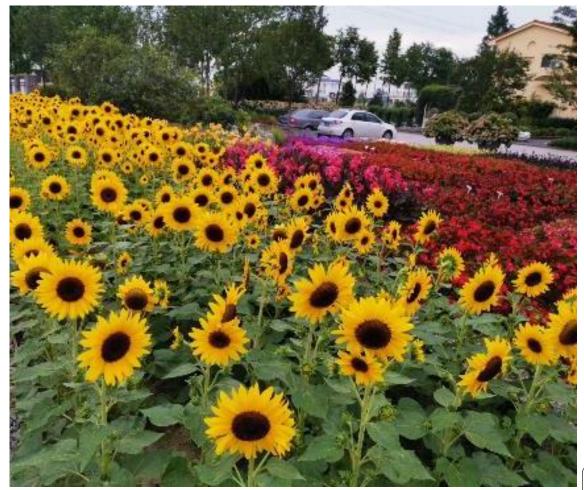

# Dancing Sun F1 around the world









#### Culture info – Stage 1 - Sowing

- Direct sowing to pot is recommended
  - 9-10,5 cm
  - From there, transplant to field or bigger pot/container
    - 18-24 cm or larger
    - The sooner, the better (to be continued)
- Germination
  - 3-5 days needed
  - Cover seeds, no light needed
  - Temperature between 20-25°C
  - Water sufficiently → if not: uneven germination



#### Culture info – Stage 2 - Transplanting

\*Transplant early!





#### Culture info – Stage 2 - Transplanting

- Two take-aways
  - Direct sowing will promote better branching and taller plant height, but 2-4 days later flowering than presowing in pots and then transplanting to the field
  - 2. Do not transplant old plants! Early transplanting will promote better branching





### Culture info – Pot size influence

- Bigger pot leads to better branching
- Flowering earliness is barely affected by pot size



Sown: May 15<sup>th</sup>

Flowering: July 8-10<sup>th</sup> Pictured: July 11<sup>th</sup>

(58 days after sowing)



# Culture info – Pinching effects

Pinching schedule resulting in

- Dancing Sun F1 sown in 10,5 cm pots first
- Pinched after 3 weeks (keeping 8-10 leaves)



- Time to flower is 3-4 days later, but...
- ... more prolific flowering (3-4 flower heads at the same time





## Culture info – Pinching effects

Pinching schedule resulting in

Pinched after 4 weeks (end of May, keeping 10-12 leaves)



Pictured 28 days after pinching, 56 days after sowing



Pictured 40 days after pinching, 68 days after sowing