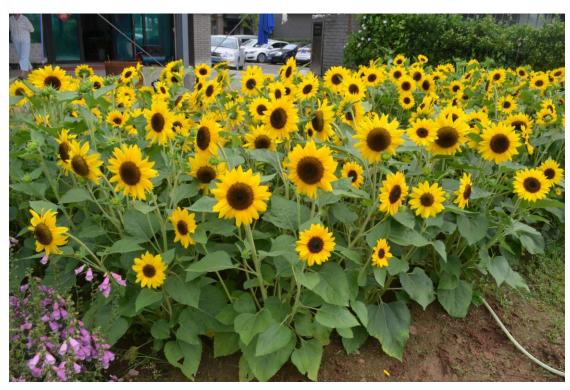

n presowing in pots and then transplanting to the field
  - 2. Do not transplant old plants! Early transplanting will promote better branching





### Culture info – Pot size influence

- Bigger pot leads to better branching
- Flowering earliness is barely affected by pot size



Sown: May 15<sup>th</sup>

Flowering: July 8-10<sup>th</sup> Pictured: July 11<sup>th</sup>

(58 days after sowing)



# Culture info – Pinching effects

Pinching schedule resulting in

- Dancing Sun F1 sown in 10,5 cm pots first
- Pinched after 3 weeks (keeping 8-10 leaves)



- Time to flower is 3-4 days later, but...
- ... more prolific flowering (3-4 flower heads at the same time





## Culture info – Pinching effects

Pinching schedule resulting in

Pinched after 4 weeks (end of May, keeping 10-12 leaves)



Pictured 28 days after pinching, 56 days after sowing



Pictured 40 days after pinching, 68 days after sowing