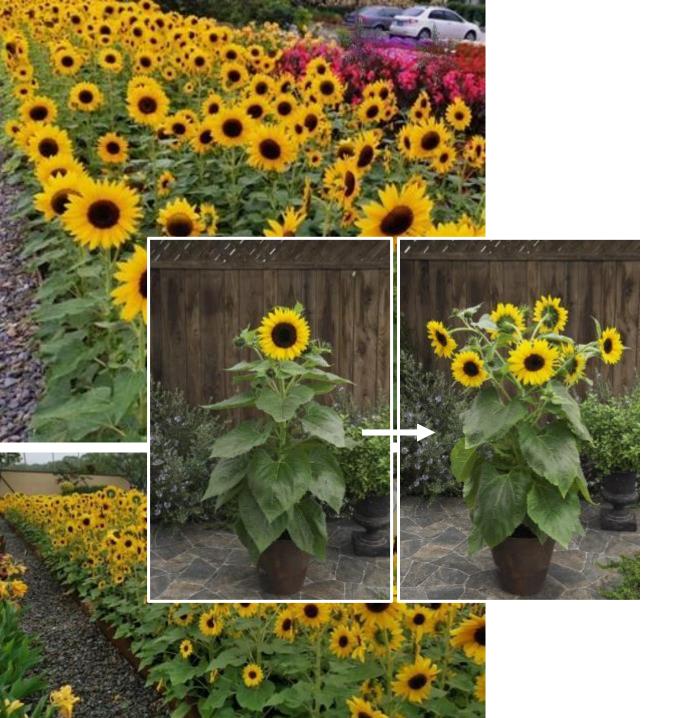

# Culture info – Pinching effects

Pinching schedule resulting in

- Dancing Sun F1 sown in 10,5 cm pots first
- Pinched after 3 weeks (keeping 8-10 leaves)

- Time to flower is 3-4 days later, but...
- ... more prolific flowering (3-4 flower heads at the same time

## Culture info – Pinching effects

Pinching schedule resulting in

Pinched after 4 weeks (end of May, keeping 10-12 leaves)

Pictured 28 days after pinching, 56 days after sowing

Pictured 40 days after pinching, 68 days after sowing