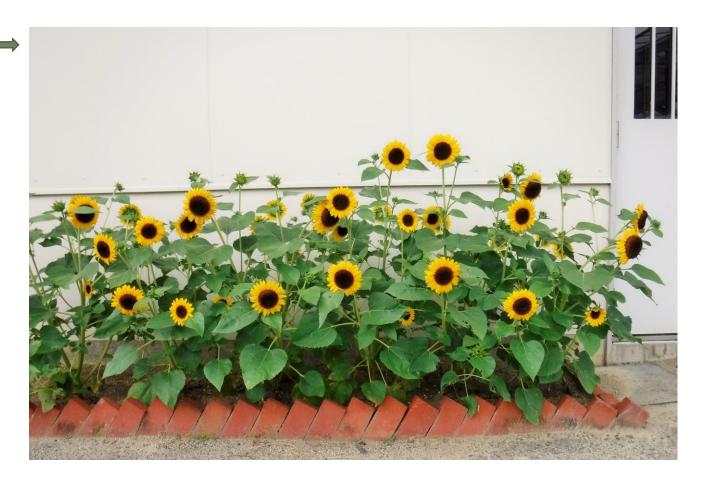

# Culture info – Pinching effects

Pinching schedule resulting in

- Dancing Sun F1 sown in 10,5 cm pots first
- Pinched after 3 weeks (keeping 8-10 leaves)

- Time to flower is 3-4 days later, but...
- ... more prolific flowering (3-4 flower heads at the same time

## Culture info – Pinching effects

Pinching schedule resulting in

Pinched after 4 weeks (end of May, keeping 10-12 leaves)

Pictured 28 days after pinching, 56 days after sowing

Pictured 40 days after pinching, 68 days after sowing