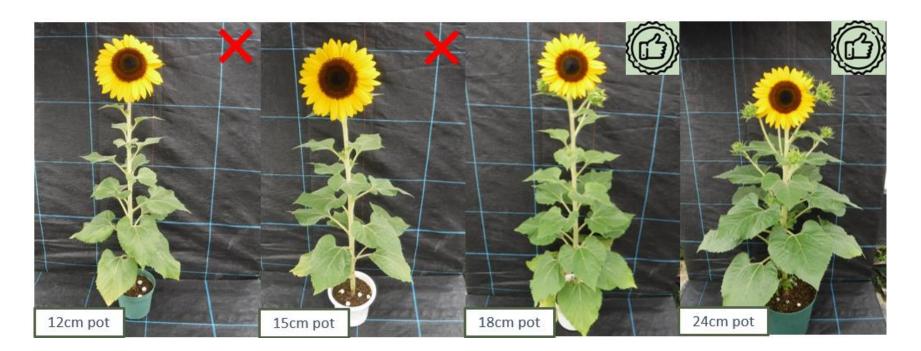

### Culture info – Pot size influence

- Bigger pot leads to better branching
- Flowering earliness is barely affected by pot size

Sown: May 15<sup>th</sup>

Flowering: July 8-10<sup>th</sup> Pictured: July 11<sup>th</sup>

(58 days after sowing)