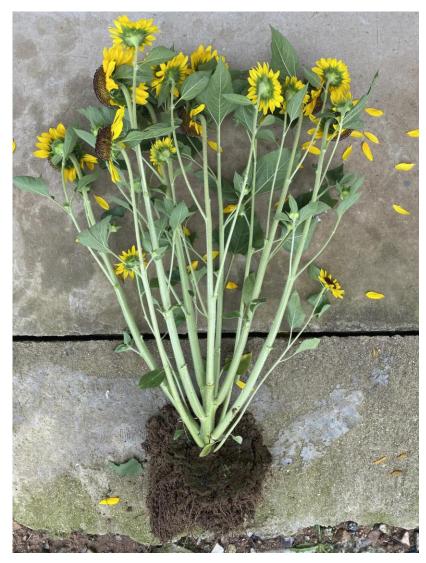

# Culture info – Pinching effects

Pinching schedule resulting in

- Dancing Sun F1 sown in 10,5 cm pots first
- Pinched after 3 weeks (keeping 8-10 leaves)

- Time to flower is 3-4 days later, but...
- ... more prolific flowering (3-4 flower heads at the same time